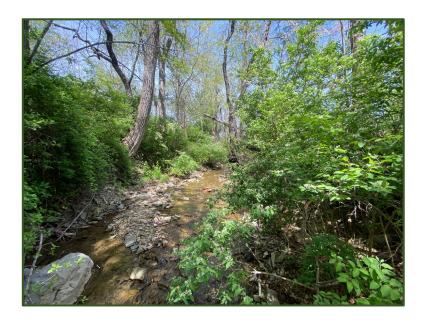

319 Knapp Hollow Rd, White Sulphur Springs, WV 24986

MLS #25-488

Tucked away down Knapp Hollow Road just two miles from the historic Greenbrier resort is a beautiful spot that has not been available for sale for almost 30 years. Nestled at the bottom of a wooded hillside, this unrestricted .29 acre lot has mature trees and lower plantings creating privacy on all sides. The whispering sound of water flowing in Wade's Creek through the corner of the lot adds to its appeal. The lot is level and cleared and ready for you to make it yours.

### 319 Knapp Hollow Rd, White Sulphur Springs, WV 24986

Latitude: 37.805229, Longitude: -80.279271

Tucked away down Knapp Hollow Road just two miles from the historic Greenbrier resort is a beautiful spot that has not been available for sale for almost 30 years. Nestled at the bottom of a wooded hillside, this unrestrictd .29 acre lot has mature trees and lower plantings creating privacy on all sides. The whispering sound of water flowing in Wade's Creek through the corner of the lot adds to its appeal. The lot is level and cleared and ready for you to make it yours.

**Details** 

Miscellaneous: Elementary School: White Sulphur Utilities: Electric: Nearby

Documents: Survey Views: Wooded

Land Info: Water: Creek

Information is deemed to be reliable, but is not guaranteed. © 2025 MLS and FBS. Prepared by Mimi Coffman on Tuesday, April 29, 2025 12:08 PM. The information on this sheet has been made available by the MLS and may not be the listing of the provider.