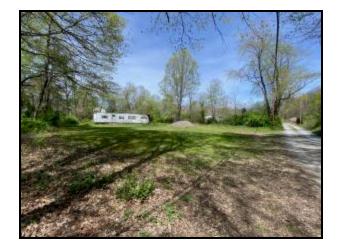

319 Knapp Hollow Rd, White Sulphur Springs, WV 24986

MLS #25-488

Tucked away down Knapp Hollow Road just two miles from the historic Greenbrier resort is a beautiful spot that has not been available for sale for almost 30 years. Nestled at the bottom of a wooded hillside, this unrestricted .29 acre lot has mature trees and lower plantings creating privacy on all sides. The whispering sound of water flowing in Wade's Creek through the corner of the lot adds to its appeal. The lot is level and cleared and ready for you to make it yours.

### 319 Knapp Hollow Rd, White Sulphur Springs, WV 24986

Latitude: 37.805229, Longitude: -80.279271

Tucked away down Knapp Hollow Road just two miles from the historic Greenbrier resort is a beautiful spot that has not been available for sale for almost 30 years. Nestled at the bottom of a wooded hillside, this unrestrictd .29 acre lot has mature trees and lower plantings creating privacy on all sides. The whispering sound of water flowing in Wade's Creek through the corner of the lot adds to its appeal. The lot is level and cleared and ready for you to make it yours.

#### **Property Remarks**

Directions From Harts Run, head east on Route 60. Just past Route 92, turn left on Old Anthony Creek Rd and make a quick right turn onto Pleasant Valley Rd. Turn left on Knapp Hollow Rd. Property is on the left.