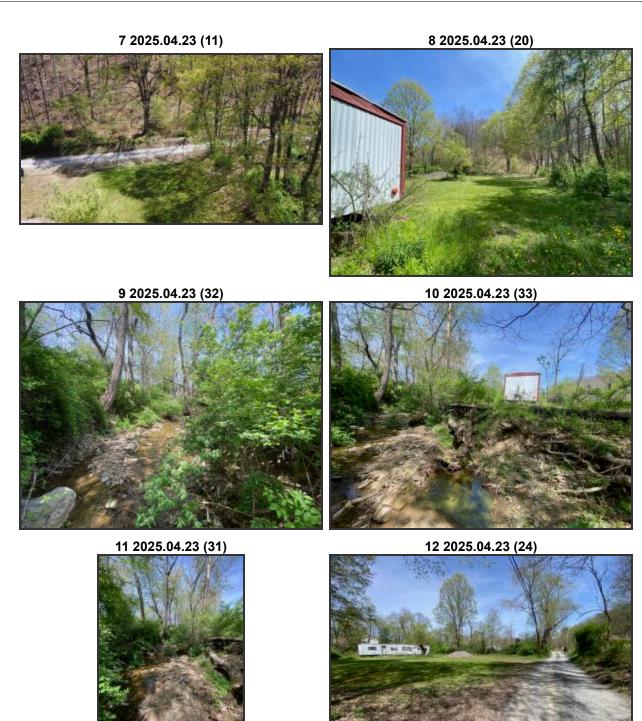

319 Knapp Hollow Rd, White Sulphur Springs, WV 24986

MLS #25-488

Tucked away down Knapp Hollow Road just two miles from the historic Greenbrier resort is a beautiful spot that has not been available for sale for almost 30 years. Nestled at the bottom of a wooded hillside, this unrestricted .29 acre lot has mature trees and lower plantings creating privacy on all sides. The whispering sound of water flowing in Wade's Creek through the corner of the lot adds to its appeal. The lot is level and cleared and ready for you to make it yours.

### 319 Knapp Hollow Rd, White Sulphur Springs, WV 24986

Latitude: 37.805229, Longitude: -80.279271

Tucked away down Knapp Hollow Road just two miles from the historic Greenbrier resort is a beautiful spot that has not been available for sale for almost 30 years. Nestled at the bottom of a wooded hillside, this unrestrictd .29 acre lot has mature trees and lower plantings creating privacy on all sides. The whispering sound of water flowing in Wade's Creek through the corner of the lot adds to its appeal. The lot is level and cleared and ready for you to make it yours.