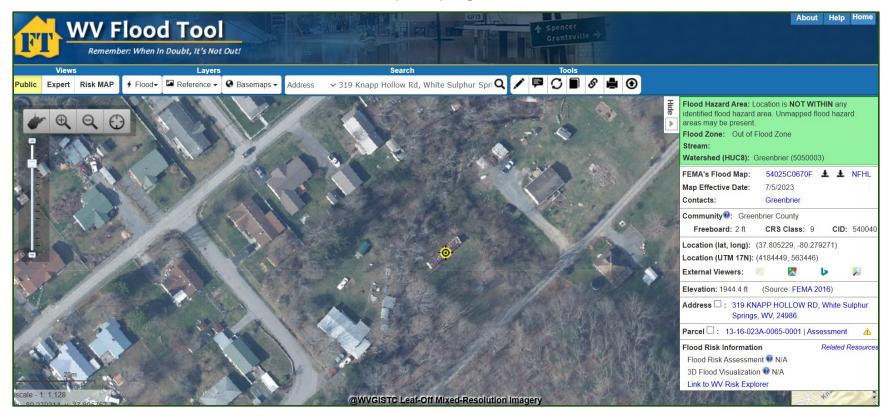

## 319 Knapp Hollow Rd. White Sulphur Springs, WV 24986

The user of this information should always consult official FEMA flood maps and certified elevation data if there is any doubt of a property's flood risk. Please consult with your local, county, and/or community floodplain administrator for availability of official DFIRMs in your county. These maps are available online at <a href="http://www.msc.fema.gov">http://www.msc.fema.gov</a>.