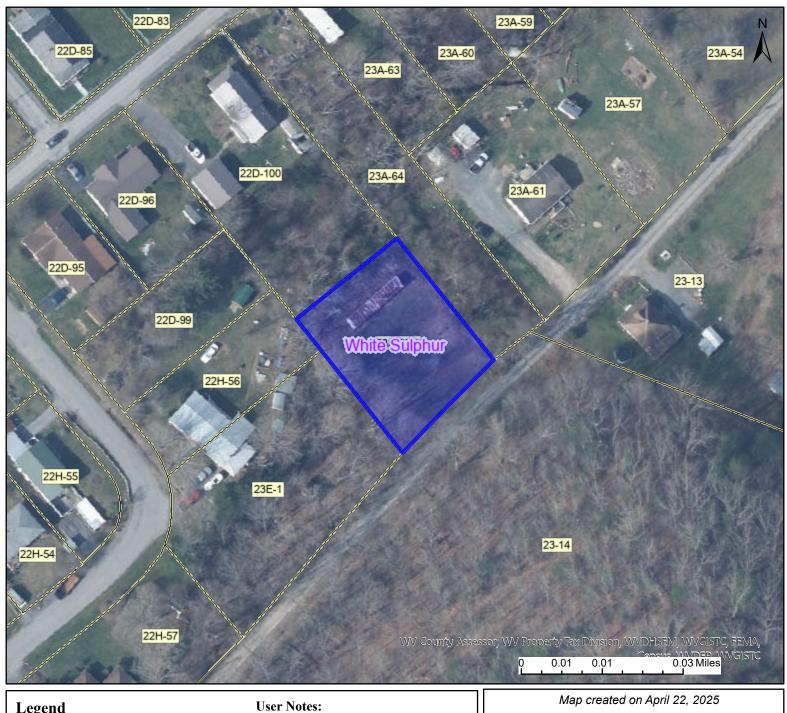

#### **Contract Information**

List Price 24,900 Status Active

Status Change Date 04/28/2025

Location, Legal & Taxes

Physical City Greenbrier White Sulphur Springs County Area White Sulphur District Taxes 40 2024 Tax Year Мар 23A 65.1 Deed Book 446 Parcel

Page 418 Zoning Residential

**General Property Description** 

Property TypeLand/LotsRealtor.COM TypeLandLot NumberP/O Lots 49 & 50Lot Size12,616 SFLot Acres0.29Flood PlainNo

# PARCEL ID: 13-16-023A-0065-0001

| Legend                                                         | <b>User Notes:</b>                                   | Map created on April 22, 2025                          |
|----------------------------------------------------------------|------------------------------------------------------|--------------------------------------------------------|
| WV Parcels Districts                                           |                                                      | Owner(s): MENTZ PAMELA MARIE                           |
| WV Parcels  WVParcels                                          |                                                      | Address:                                               |
|                                                                |                                                      | Class Type:<br>Residential                             |
|                                                                |                                                      | Legal Description: 0.29 A OR PT OF LOTS 49 & 50; BOGGS |
| WV Property Viewer (https://ww<br>and WV GIS Technical Center. | w.MapWV.gov/property) is supported by WV State Tax D | epartment                                              |

# PARCEL ID: 13-16-023A-0065-0001

| Legend                                                                        | User Notes:                                     | Map created on April 22, 2025                          |
|-------------------------------------------------------------------------------|-------------------------------------------------|--------------------------------------------------------|
| WV Parcels  Districts  WV Parcels                                             |                                                 | Owner(s): MENTZ PAMELA MARIE  Address:                 |
| WVParcels                                                                     |                                                 | Class Type:<br>Residential                             |
| W// Proporty Vigues (https://www.MapW// con/systy                             | onarty) is supported by WV State Tay Dengetment | Legal Description: 0.29 A OR PT OF LOTS 49 & 50; BOGGS |
| WV Property Viewer (https://www.MapWV.gov/pro<br>and WV GIS Technical Center. | operty) is supported by WV State Tax Department |                                                        |