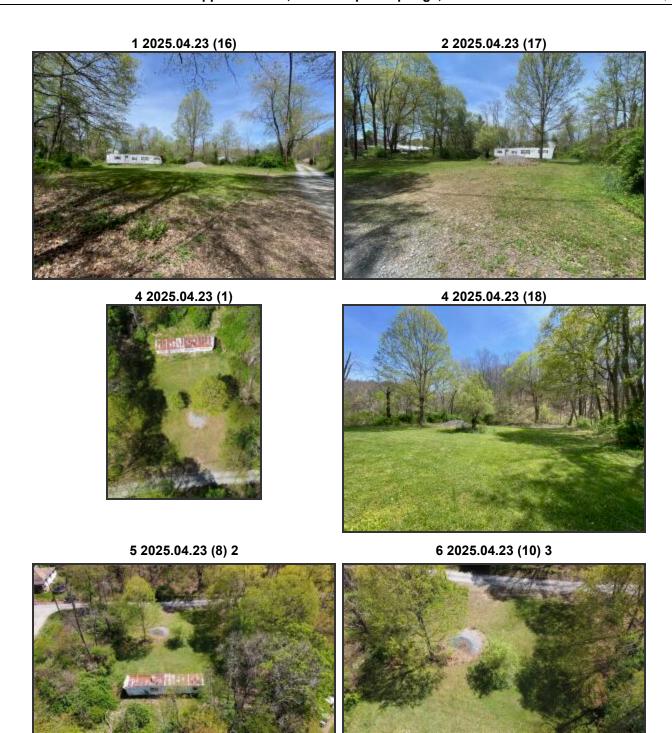

319 Knapp Hollow Rd, White Sulphur Springs, WV 24986

MLS #25-488

Tucked away down Knapp Hollow Road just two miles from the historic Greenbrier resort is a beautiful spot that has not been available for sale for almost 30 years. Nestled at the bottom of a wooded hillside, this unrestricted .29 acre lot has mature trees and lower plantings creating privacy on all sides. The whispering sound of water flowing in Wade's Creek through the corner of the lot adds to its appeal. The lot is level and cleared and ready for you to make it yours.

### 319 Knapp Hollow Rd, White Sulphur Springs, WV 24986

Latitude: 37.805229, Longitude: -80.279271

Tucked away down Knapp Hollow Road just two miles from the historic Greenbrier resort is a beautiful spot that has not been available for sale for almost 30 years. Nestled at the bottom of a wooded hillside, this unrestrictd .29 acre lot has mature trees and lower plantings creating privacy on all sides. The whispering sound of water flowing in Wade's Creek through the corner of the lot adds to its appeal. The lot is level and cleared and ready for you to make it yours.