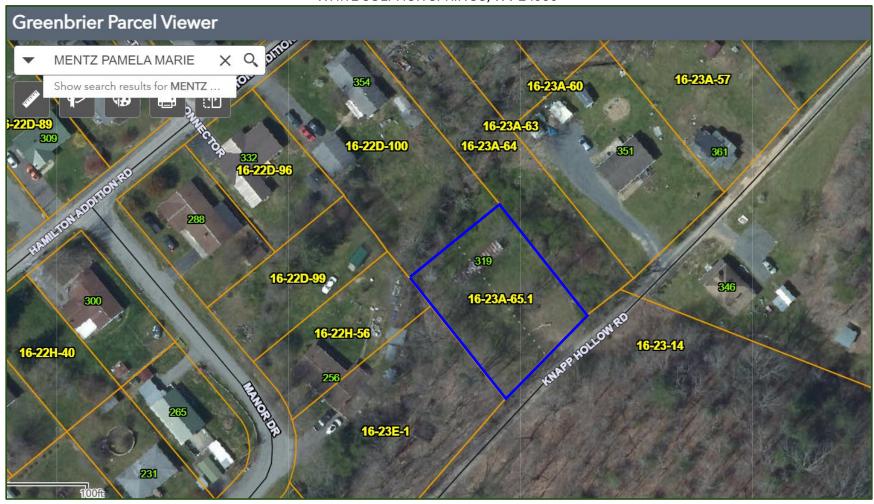

#### **Contract Information**

List Price 24,900 Status Active

Status Change Date 04/28/2025

Location, Legal & Taxes

Physical City Greenbrier White Sulphur Springs County Area White Sulphur District Taxes 40 2024 Tax Year Мар 23A 65.1 Deed Book 446 Parcel

Page 418 Zoning Residential

**General Property Description** 

Property TypeLand/LotsRealtor.COM TypeLandLot NumberP/O Lots 49 & 50Lot Size12,616 SFLot Acres0.29Flood PlainNo

# PARCEL ID: 13-16-023A-0065-0001

| Legend                                                         | <b>User Notes:</b>                                   | Map created on April 22, 2025                          |
|----------------------------------------------------------------|------------------------------------------------------|--------------------------------------------------------|
| WV Parcels Districts                                           |                                                      | Owner(s): MENTZ PAMELA MARIE                           |
| WV Parcels  WVParcels                                          |                                                      | Address:                                               |
|                                                                |                                                      | Class Type:<br>Residential                             |
|                                                                |                                                      | Legal Description: 0.29 A OR PT OF LOTS 49 & 50; BOGGS |
| WV Property Viewer (https://ww<br>and WV GIS Technical Center. | w.MapWV.gov/property) is supported by WV State Tax D | epartment                                              |

# PARCEL ID: 13-16-023A-0065-0001

| Legend                                                                        | User Notes:                                     | Map created on April 22, 2025                          |
|-------------------------------------------------------------------------------|-------------------------------------------------|--------------------------------------------------------|
| WV Parcels  Districts  WV Parcels                                             |                                                 | Owner(s): MENTZ PAMELA MARIE  Address:                 |
| WVParcels                                                                     |                                                 | Class Type:<br>Residential                             |
| W// Proporty Vigues (https://www.MapW// con/systy                             | onarty) is supported by WV State Tay Dengetment | Legal Description: 0.29 A OR PT OF LOTS 49 & 50; BOGGS |
| WV Property Viewer (https://www.MapWV.gov/pro<br>and WV GIS Technical Center. | operty) is supported by WV State Tax Department |                                                        |