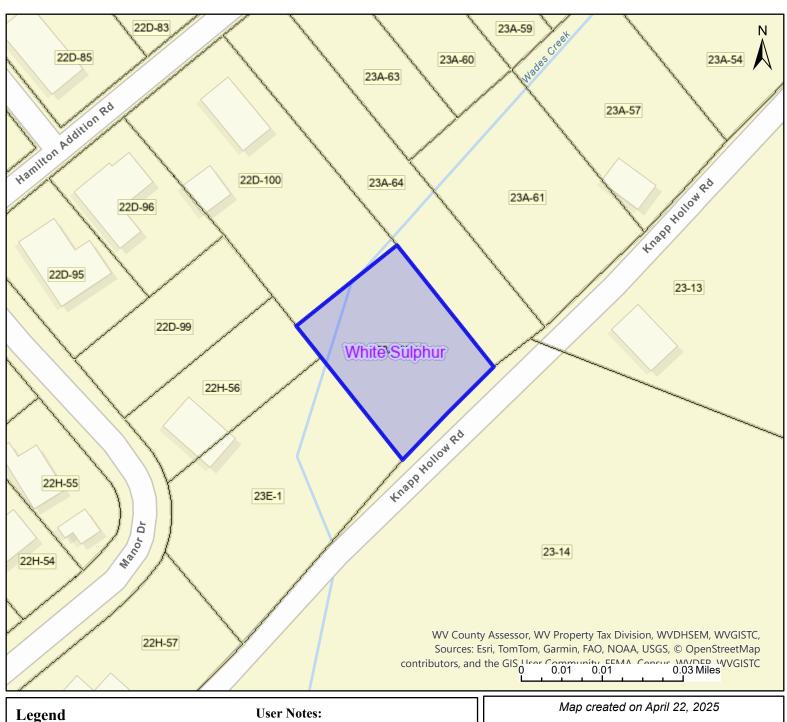

# PARCEL ID: 13-16-023A-0065-0001

| Legend                                                         | <b>User Notes:</b>                                   | Map created on April 22, 2025                          |
|----------------------------------------------------------------|------------------------------------------------------|--------------------------------------------------------|
| WV Parcels Districts                                           |                                                      | Owner(s): MENTZ PAMELA MARIE                           |
| WV Parcels  WVParcels                                          |                                                      | Address:                                               |
|                                                                |                                                      | Class Type:<br>Residential                             |
|                                                                |                                                      | Legal Description: 0.29 A OR PT OF LOTS 49 & 50; BOGGS |
| WV Property Viewer (https://ww<br>and WV GIS Technical Center. | w.MapWV.gov/property) is supported by WV State Tax D | epartment                                              |

# PARCEL ID: 13-16-023A-0065-0001

| Legend                                                                        | User Notes:                                     | Map created on April 22, 2025                          |
|-------------------------------------------------------------------------------|-------------------------------------------------|--------------------------------------------------------|
| WV Parcels  Districts  WV Parcels                                             |                                                 | Owner(s): MENTZ PAMELA MARIE  Address:                 |
| WVParcels                                                                     |                                                 | Class Type:<br>Residential                             |
| W// Proporty Vigues (https://www.MapW// con/systy                             | onarty) is supported by WV State Tay Dengetment | Legal Description: 0.29 A OR PT OF LOTS 49 & 50; BOGGS |
| WV Property Viewer (https://www.MapWV.gov/pro<br>and WV GIS Technical Center. | operty) is supported by WV State Tax Department |                                                        |