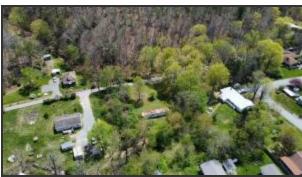

319 Knapp Hollow Rd, White Sulphur Springs, WV 24986

MLS #25-488

Tucked away down Knapp Hollow Road just two miles from the historic Greenbrier resort is a beautiful spot that has not been available for sale for almost 30 years. Nestled at the bottom of a wooded hillside, this unrestricted .29 acre lot has mature trees and lower plantings creating privacy on all sides. The whispering sound of water flowing in Wade's Creek through the corner of the lot adds to its appeal. The lot is level and cleared and ready for you to make it yours.

### 319 Knapp Hollow Rd, White Sulphur Springs, WV 24986

Latitude: 37.805229, Longitude: -80.279271

Tucked away down Knapp Hollow Road just two miles from the historic Greenbrier resort is a beautiful spot that has not been available for sale for almost 30 years. Nestled at the bottom of a wooded hillside, this unrestrictd .29 acre lot has mature trees and lower plantings creating privacy on all sides. The whispering sound of water flowing in Wade's Creek through the corner of the lot adds to its appeal. The lot is level and cleared and ready for you to make it yours.

Just outside of City limits but near the heart of White Sulphur Springs and its many businesses, shops and restaurants, this property is also near to recreational areas such as:

- The Greenbrier State Forest
- Monongahela National Forest
- Blue Bend, featuring a deep swimming hole and historic Civilian Conservation Corps (CCC) built campground area
- The 78-mile Greenbrier River Trail which is used for hiking, biking, and horseback riding. It is the longest trail of its kind in West Virginia and provides many breathtaking views as it passes through several small towns, crosses 35 bridges, goes through two tunnels and cuts through some of West Virginia's most remote areas. It is one of 50 Millennium Legacy Trails in the United States and was rated one of the top 10 hiking trails in the country by Backpacker Magazine.
- Sherwood Lake